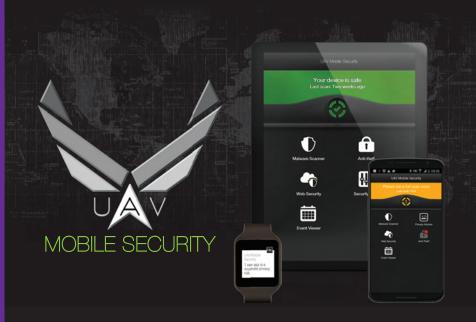

### The first Android Malware Scanner for Service Professionals.

The same threats that are a problem for PCs - viruses, malware and identity theft - are also threats to your Android devices. UAV Mobile Security provides Service Professionals the perfect tool to perform a complete malware scan in user files and applications. Best yet, each install license provides the End User with a full year of real-time protection ensuring your phone and private data safe from viruses and identity theft.

# Malware Protection. Privacy Protection.

The on-demand scan ensures that all the applications and files installed on the device are legitimate and free from malware or other hazardous infections that are able to infect your device.

Safeguard your most personal and confidential information from risky apps and prying eyes. See how installed apps use and possibly abuse your personal information in the background without your knowledge.

## Benefits for You.

On-Demand Scanning searches for malicious Apps and Files and both fixed and removable storage.

The application audit feature neatly groups legitimate apps based on their potential to perform potentially undesired actions, thus helping users to make informed security decisions.

The new Anti-theft module, with web dashboard and SMS commands, provides options to remotely locate, lock, wipe or send a message to the Android device.

Confidently surf the web as Web Security actively scans for a phishing- related page, a fraud attempt or to a page that hosts malware.