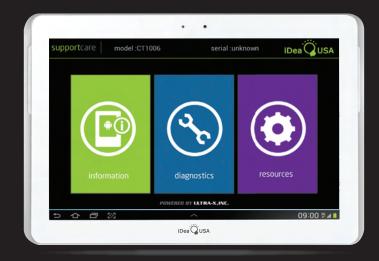

### Minimize Android Device Returns & **Support Costs with SUPPORTCARE!**

End-users often assume that issues of any sort are a symptom of faulty defective hardware, when in fact most issues are directly related to 3rd party software apps. For System Builders, this misunderstanding can become costly and ultimately hurt the brand reputation. Ultra-X's supportcare Solution encourages the end user to identify potential hardware issues on their own, prior to contacting support or returning the device.

# Designed for End Users.

The self-check process is automated and requires minimal user interaction. Upon completion of the assessment, a few recommendations are presented for the end user to take action. If a support technician or RMA is required, an integrated support request form can quickly be submitted.

# Minimize RMA & Support Costs

Preinstalled with every hardware unit shipped, the ability given to the End User to check system hardware prior to calling for support assistance helps to isolate hardware from software issues. eliminates the time and frustration. with a noticeable reduction in overall support related inquiries and costs.

# Easy as 1,2,3.

Launch SupportCare from the apps menu.

Select to run a diagnostic assessment or find answers to common questions via the resources function.

A customer friendly report is readily available following the diagnostic. If a hardware issue is detected, an RMA request will be automatically generated.