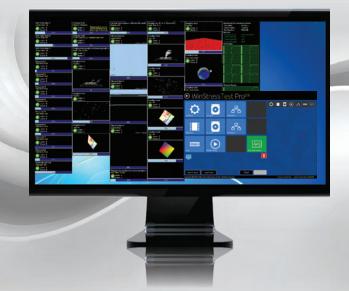

### Looking for a Heavy Stress Load? WinStress Test Brings It.

Assuring quality, stability and reliability of newly built, serviced or upgraded PCs are primary concerns for any System Builder, PC Refurbisher and Service Technician. The WinStress Test product family offers robust stability and reliability testing at significantly reduced test session time, enhancing both efficiency and confidence in every system shipped.

#### WinStress Test Professional

PRODUCT HIGHLIGHTS:

- 2 ADVANCED AND FLEXIBLE TEST CAPABILITIES
- ☑ THREE MULTI-THREADED BURN-IN / AGING METHODS
- CONFIRM FUNCTIONING & RELIABLE H/W COMPONENTS
- ☑ CUSTOMIZABLE COMMAND-LINE SCRIPTING

#### MULTI-THREADED STRESS LOADING

Concurrently stress load all major components of the system to expose faulty hardware or device driver bugs that do not surface in cursory testing, such as memory management bugs, memory leaks, buffer overflows, etc. Stress testing identifies component thresholds to confirm system reliability and stability to increase confidence and overall quality of the product.

#### COMPLEMENTS LOW-LEVEL TESTING

W.S.T. burn-in complements low-level testing by performing real-scenario user processes such as transferring large network data files, rendering intricate images, encoding complex multimedia, maximizing resources for VM environments and more. Whereas low-level testing looks for faulty hardware, stress testing places the hardware under abnormal levels of stress in order to ensure stability when used in a normal user environment.