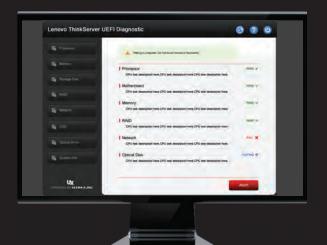

### A Smarter Way to Take On The World.

CUSTOM DESIGNED NATIVE PREBOOT UEFI APPS FOR OEMS

Scan

UltraPOST is a hardware diagnostic utility directly embedded into the PC's UEFI BIOS ROM or bootable with compatible UEFI systems. UltraPOST executes comprehensive diagnostic tests to detect major problems with various PC components when system fails to boot. With a simple and easy-to-use GUI, UltraPOST operation is effortless and requires no boot disks.

Initiating UltraPOST is quick and easy. Simply modify your Boot Priority Options to boot UltraPOST as the first boot device in the CMOS and restart the computer. The system will automatically boot into UltraPOST and begin testing all available components or select from a start up hotkey.

#### **BENEFIT HIGHLIGHTS:**

- 21 IMPROVE TECHNICAL SUPPORT SUCCESS RATE
- 21 SIGNIFICANTLY SHRINK SUPPORT & WARRANTY COSTS
- MINIMIZE UNNECESSARY PRODUCT RMA RETURNS
- ☑ INCREASE CUSTOMER CONFIDENCE IN PC HARDWARE