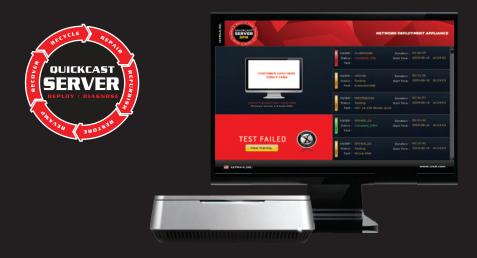

# A Smarter Way to Service More PC's and Get the Job Done Right - The First Time!

The QuickCAST Server Network Deployment Appliance fulfills all of the system management needs of an organization from initial Diagnostic Assessment and Malware Scanning to Backup Imaging and Windows OS Installations.

#### SUPPORTS THE LATEST TECHNOLOGY:

QuickCAST Premium makes enterprise-scale image deployment functionality a reality to organizations of all sizes by providing a low cost alternative. Unlike traditional enterprise designed solutions which can be too costly and too complex, QuickCAST Premium does not require hardware or software pre-requisites. Best yet, QuickCAST Premium was designed to permit non-technicial users to test systems in minutes with no formal training or technicial skills. QuickCAST Premium is affordably priced with powerful features and impressive support resources. With QuickCAST Premium, you'll test more, test faster and lower costs at the same time!

# Many Needs. One Solution.

Self-Boot and Windows Pre-Boot Diagnostics & Stress Testing Supports PC & Apple Mac!

Self-Boot malware scanning & disinfection.

Backup & Restore imaging modules.

Windows OS Installation
Supports Microsoft WDS & MDT

Securely erase storage drives using DOD Standard

66 I love the simplicity of use. QuickCAST is an 33 dream solution to a what used to be a tedious and labor intensive problem!

2016 PRODUCT CATALOG

Scan

Scan the QR Code to learn more about QuickCAST Server.