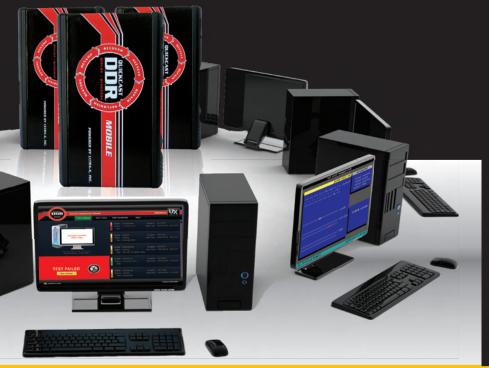

### **QuickCAST Mobile Saves Time &** Saves Your Company Money!

Traditional service repair shops typically download "free" software and try to make it work, purchase a software solution that was designed for the end user, or resort to swapping parts. With QuickCAST Mobile Diagnostic Deployment Appliance, those days are now over. It takes proven Ultra-X diagnostic technology to provide a focused solution to deliver exactly what service repair shops need to get the job done right, the first time.

The award-winning QuickCAST Mobile network deployment appliance does all the "dirty work". This means the days of manual repetitive involvement and time consuming tasks are over.

Diagnostic deployment is complete within a matter of seconds allowing multiple systems to easily be tested in parallel by selecting from pre-configured automated test scripts. With QuickCAST Mobile in your company's hands, servicing any PC Desktop, Laptop or Server becomes effortless, saving professional service technicians time and their organizations money.

# Three Simple Steps!

Insert the network cable into each UUT and boot directly to Network. No software installation or complex configuration required!

Select from pre-configured automated test scripts and walk-away. It really is that simple!

Return in 10-25 minutes to view, print or email the test report!