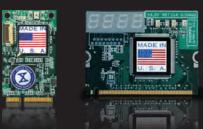

### The Power of Technological Achievement.

R.S.T. Series products are the definitive memory diagnostic and validation tools designed for the rigorous testing needs of PC memory manufacturers, system builders, design engineers, and service professionals. Powerful proprietary features and advanced functionality make R.S.T. Series products the most comprehensive memory validation tools of their kind. R.S.T. Series products are the tools of choice for numerous industry professionals who want to quickly and accurately test and validate memory in all Desktop, Server and Mobile PCs

incorporating an Intel or AMD x86 compatible 32/64-bit single/multi-core processors.

R.S.T. Series products identify memory defects that may have passed every usual manufacturing test, but which can still fail in normal use. A major advantage of R.S.T. Series products compared to stand alone testers is the capabilities of testing and validating RAM within the system environment, testing for Behavioral Failures that are sensitive to system idiosyncrasies. Quickly isolate intermittent failures that do not necessarily prevent a system from booting, but surface during extended testing sessions.

Up to

MULTI-THREADED MEMORY DDR 234

AVAILABLE FORM FACTORS:

mPCI-ExpresS

Peace of Mind.

All product updates and live phone, web chat, and email support are included for the entire service term!

66 We use Ultra-X R.S.T. Premium test card **3**3 extensively in production testing... it's one of the best tools available for stress testing memory.