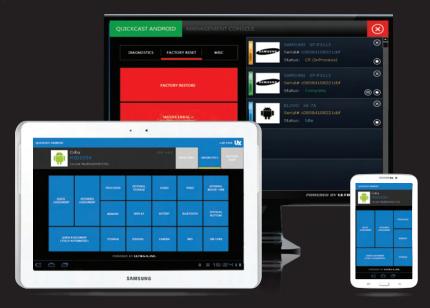

### Find Problems Faster. **Deliver Solutions Quicker.**

It's here. The ultimate test solution for Android devices. Need to diagnose multiple devices concurrently? No problem. Do so without the help of a second technician, and you can do it from anywhere in the shop with wireless portability. When you want to consult a customer in the waiting room and show the customer the problem, QuickCAST for Android's wireless communication has the range to stay connected. This not only makes you more flexible; It makes you more profitable!

# Wireless Freedom.

Test like never before. No license dongles. No ADB installation. No developer USB Debug mode. Scan once to connect to the wireless network, scan twice to provision the test software. It's that easy!

# One to Many.

A single QuickCAST Android hardware box will provide test capabilities for up to 10 concurrent Android devices including Tablets, mobile phones, smart TV's, wearable devices and more!

# Quick. Simple. Accurate.

Use the smart Dashboard feature to view an overview of the device's capabilities and usage.

Tap the Information button to access detailed hardware information including vendor, model, serial, sensors, network, battery and more!

Select an automated test script or from several individual hardware diagnostic tests.

Permanently erase and factory restore Android devices with ease.

Detailed reporting is readily available following the diagnostic on both the device and on the QuickCAST managment server.