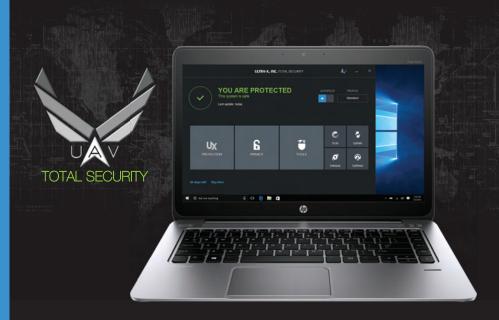

# Total Security. Unparalleled PC Protection for Your Online Life.

UAV Total Security delivers unmatched PC protection from all Internet threats, and ensures the security of your social media identity and financial data while online banking, updating facebook and shopping - all without slowing down your PC. Remotely scan and fix security issues on all of your UAV-protected devices from anywhere, using the included online management dashboard

# Autopilot Enabled.

UAV Autopilot provides a hassle-free experience by making optimal security-related decisions with no input from you. This means no pop-ups, no alerts, nothing to configure.

# Tune Up.

Your antivirus isn't slowing down your computer. So what is? UAV Total Security comes complete with a Tune-Up module that cleans up your file system and registry for enhanced performance