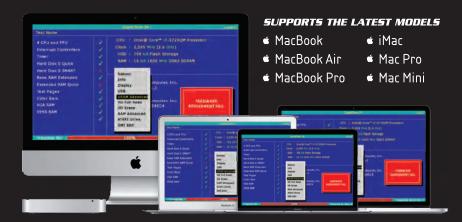

# The First & Only 100% OS-Free Diagnostic for Intel-based Apple Computers

QuickTech IA is the first and only operating system independent software diagnostic for Intel-based Apple hardware. The self-booting CDROM auto-detects hardware in the system and then performs a ~ 10 minute diagnostic assessment.

Ideal for detecting high failure components such as Memory and Hard Drives.

Utilizing computer assembly commands, QuickTech IA performs low-level testing in a Operating System independent environment. No DOS, Linux or Windows to interfere - providing unmatched accurate test results.

#### **FEATURE HIGHLIGHTS**

- 일 QUICK AND SIMPLE AUTOMATED OPERATION
- SELF-BOOT & 100% OPERATING SYSTEM INDEPENDENT\*
- 2 COMPLETE AUTOMATED ASSESSMENT IN AS LITTLE AS 5 MINUTES
- ☑ SUPPORTS INETL BASED APPLE MACS (LEGACY & EFI BIOS)