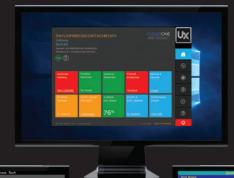

# A Smarter Way to Service More PC's and Get the Job Done Right - The First Time!

The QuickCAST Server Network Deployment Appliance fulfills all of the system management needs of an organization from initial Diagnostic Assessment and Malware Scanning to Backup Imaging and Windows OS Installations.

#### SUPPORTS THE LATEST TECHNOLOGY:

QuickCAST Premium makes enterprise-scale image deployment functionality a reality to organizations of all sizes by providing a low cost alternative. Unlike traditional enterprise designed solutions which can be too costly and too complex, QuickCAST Premium does not require hardware or software pre-requisites. Best yet, QuickCAST Premium was designed to permit non-technicial users to test systems in minutes with no formal training or technicial skills. QuickCAST Premium is affordably priced with powerful features and impressive support resources. With QuickCAST Premium, you'll test more, test faster and lower costs at the same time!

# Many Needs. One Solution.

Self-Boot and Windows Pre-Boot Diagnostics & Stress Testing Supports PC & Apple Mac!

Self-Boot malware scanning & disinfection.

Backup & Restore imaging modules.

Windows OS Installation
Supports Microsoft WDS & MDT