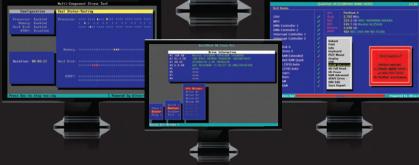

## It's a Tough Act to Follow. But Follow They Do.

QuickTech Series products bring core-level system verification, peripheral testing, unattended Burn-In /Aging and system inventory capabilities for quick diagnosis of core system hardware.

# **C** RVALENT

QuickTech Series products assure quality and reliability of newly built, serviced or upgraded PCs, components and subassemblies. From incoming assessment to final QA testing, QuickTech streamlines your Burn-In process with a complete and comprehensive line of software diagnostic tools designed specifically for the rigorous demands of Development, Manufacturing, Service & Repair and Asset Recovery, PC Refurbishment and Recycling.