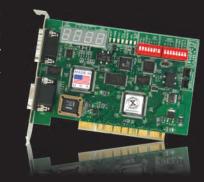

Unlike P.O.S.T. cards that merely display POST error codes, P.H.D. Series products are actual diagnostic test cards that perform a series of dynamic diagnostics to detect faulty and unstable hardware and verify proper operation of newly upgraded system components.

T VIDEO GRAPHICS

TEMPERATURE SENSORS

M DUAL-7 SEGMENT DISPLAYS

CRITICAL STATUS LEDS

O 8MB FLASH FIRMWARE ROM

PHD PCI2 is capable of running complete diagnostics on a PCI compliant system even if Memory, BIOS, HDD & Video Graphics hardware are dead or absent.

# Not a P.O.S.T. Card No More Swapping!

Performs component level motherboard testing utilizing direct hardware to hardware communication and displays simple PASS or FAIL results on the system monitor.

2016 PRODUCT CATALOG